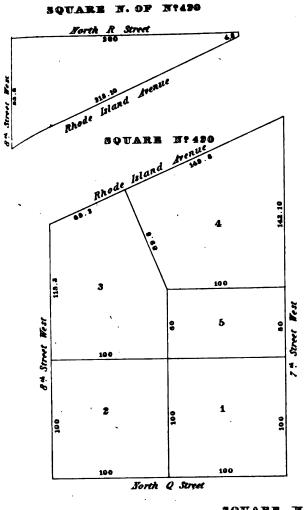

|   |   |   | ı |  |
|   |   |   |   |   |  |
|   |   |   |   |   |  |
|   |   |   |   |   |  |
|   | , |   |   |   |  |
|   |   |   |   |   |  |
|   |   |   |   |   |  |
|   |   |   |   |   |  |
| • |   |   |   |   |  |
|   |   |   |   |   |  |
| · |   |   |   |   |  |
|   |   | • |   |   |  |
|   |   |   |   |   |  |
| , |   |   | · |   |  |
|   |   |   |   |   |  |
|   |   |   |   |   |  |
|   | • | • |   |   |  |
| , |   |   |   |   |  |
|   |   |   |   |   |  |
|   | • |   |   |   |  |
| • |   |   |   |   |  |
|   |   |   | • |   |  |
|   |   |   |   |   |  |
| • |   |   |   |   |  |
|   |   |   |   |   |  |
|   |   |   |   | • |  |
|   |   |   |   |   |  |
|   | · |   |   |   |  |
| • |   |   |   |   |  |
|   |   |   |   |   |  |
| • |   |   |   |   |  |
|   |   | • |   |   |  |



SQUARE

Ses 66.8 66.8

|                 | North              | S Street   |                 |
|-----------------|--------------------|------------|-----------------|
|                 | 100                | 8          | 100             |
| 8 4 Street West | 6                  | 9          | 9.              |
|                 | e 5                | 10         | 88.0<br>rt Ness |
|                 | 100<br>9<br>2<br>4 | 110        | 1st Street Nest |
|                 | 2 3                | 12         |                 |
|                 | 2                  | 1          | 100             |
|                 | 100                | 100        |                 |
|                 |                    | h R Street |                 |
|                 | SQUA               | RB Nº 4    | ł